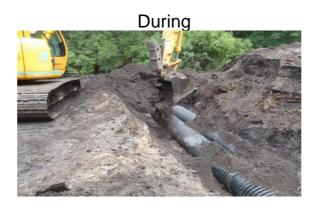

## Narrative Description of Project:

**Duration:** 4/13/16 - 5/24/16 Project improved 148 L.F. of drainage system. Upsized (1) overflow pipe to twin pipes and rip rap for

erosion control.

| 2016-604 / Royal Pines Blvd/Turtle Lane | Labor<br>Hours | Labor<br>Cost | Equipment<br>Cost | Material<br>Cost | Contractor<br>Cost | Indirect<br>Labor | Total Cost  |
|-----------------------------------------|----------------|---------------|-------------------|------------------|--------------------|-------------------|-------------|
|                                         |                |               |                   |                  |                    |                   |             |
| CPUPD / Channel Pipe - Upsized          | 70.0           | \$1,429.60    | \$631.76          | \$2,278.46       | \$0.00             | \$919.80          | \$5,259.62  |
| HAUL / Hauling                          | 89.0           | \$2,010.00    | \$631.92          | \$1,699.72       | \$0.00             | \$1,293.68        | \$5,635.32  |
| ONJV / Onsite Job Visit                 | 22.0           | \$730.78      | \$77.88           | \$39.82          | \$0.00             | \$520.46          | \$1,368.94  |
| PP / Project Preparation                | 9.0            | \$192.30      | \$10.62           | \$4.95           | \$0.00             | \$126.36          | \$334.23    |
| RRI / Rip Rap - Installed               | 30.0           | \$658.80      | \$249.28          | \$132.39         | \$0.00             | \$421.20          | \$1,461.67  |
| SC / Sediment Control                   | 10.0           | \$236.95      | \$17.70           | \$52.96          | \$0.00             | \$158.70          | \$466.31    |
| SG / Shoot Grade                        | 12.0           | \$256.40      | \$14.16           | \$13.20          | \$0.00             | \$168.48          | \$452.24    |
| SVCREQ / Service Request                | 4.0            | \$182.40      | \$14.48           | \$3.62           | \$0.00             | \$135.84          | \$336.34    |
| WSDR / Workshelf - Dressed              | 16.0           | \$340.64      | \$43.06           | \$18.48          | \$0.00             | \$221.40          | \$623.58    |
| WSGRB / Workshelf - Grubbed             | 35.0           | \$740.30      | \$234.20          | \$18.15          | \$0.00             | \$482.25          | \$1,474.90  |
| 2016-604 / Royal Pines Blvd/Turtle Lane | 297.5          | \$6,789.92    | \$1,925.06        | \$4,261.76       | \$0.00             | \$4,454.78        | \$17,431.52 |
| Sub Total                               |                |               |                   |                  |                    |                   |             |
| Grand Total                             | 297.5          | \$6,789.92    | \$1.925.06        | \$4,261.76       | \$0.00             | \$4.454.78        | \$17,431.52 |