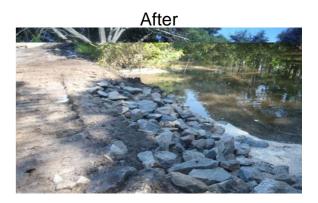

## Narrative Description of Project:

**Duration:** 4/13/16 - 5/24/16 Project improved 148 L.F. of drainage system. Upsized (1) overflow pipe to twin pipes and rip rap for

erosion control.

| 2016-604 / Royal Pines Blvd/Turtle Lane | Labor<br>Hours | Labor<br>Cost | Equipment<br>Cost | Material<br>Cost | Contractor<br>Cost | Indirect<br>Labor | Total Cost  |
|-----------------------------------------|----------------|---------------|-------------------|------------------|--------------------|-------------------|-------------|
|                                         |                |               |                   |                  |                    |                   |             |
| CPUPD / Channel Pipe - Upsized          | 70.0           | \$1,429.60    | \$631.76          | \$2,278.46       | \$0.00             | \$919.80          | \$5,259.62  |
| HAUL / Hauling                          | 89.0           | \$2,010.00    | \$631.92          | \$1,699.72       | \$0.00             | \$1,293.68        | \$5,635.32  |
| ONJV / Onsite Job Visit                 | 22.0           | \$730.78      | \$77.88           | \$39.82          | \$0.00             | \$520.46          | \$1,368.94  |
| PP / Project Preparation                | 9.0            | \$192.30      | \$10.62           | \$4.95           | \$0.00             | \$126.36          | \$334.23    |
| RRI / Rip Rap - Installed               | 30.0           | \$658.80      | \$249.28          | \$132.39         | \$0.00             | \$421.20          | \$1,461.67  |
| SC / Sediment Control                   | 10.0           | \$236.95      | \$17.70           | \$52.96          | \$0.00             | \$158.70          | \$466.31    |
| SG / Shoot Grade                        | 12.0           | \$256.40      | \$14.16           | \$13.20          | \$0.00             | \$168.48          | \$452.24    |
| SVCREQ / Service Request                | 4.0            | \$182.40      | \$14.48           | \$3.62           | \$0.00             | \$135.84          | \$336.34    |
| WSDR / Workshelf - Dressed              | 16.0           | \$340.64      | \$43.06           | \$18.48          | \$0.00             | \$221.40          | \$623.58    |
| WSGRB / Workshelf - Grubbed             | 35.0           | \$740.30      | \$234.20          | \$18.15          | \$0.00             | \$482.25          | \$1,474.90  |
| 2016-604 / Royal Pines Blvd/Turtle Lane | 297.5          | \$6,789.92    | \$1,925.06        | \$4,261.76       | \$0.00             | \$4,454.78        | \$17,431.52 |
| Sub Total                               |                |               |                   |                  |                    |                   |             |
| Grand Total                             | 297.5          | \$6,789.92    | \$1.925.06        | \$4,261.76       | \$0.00             | \$4.454.78        | \$17,431.52 |