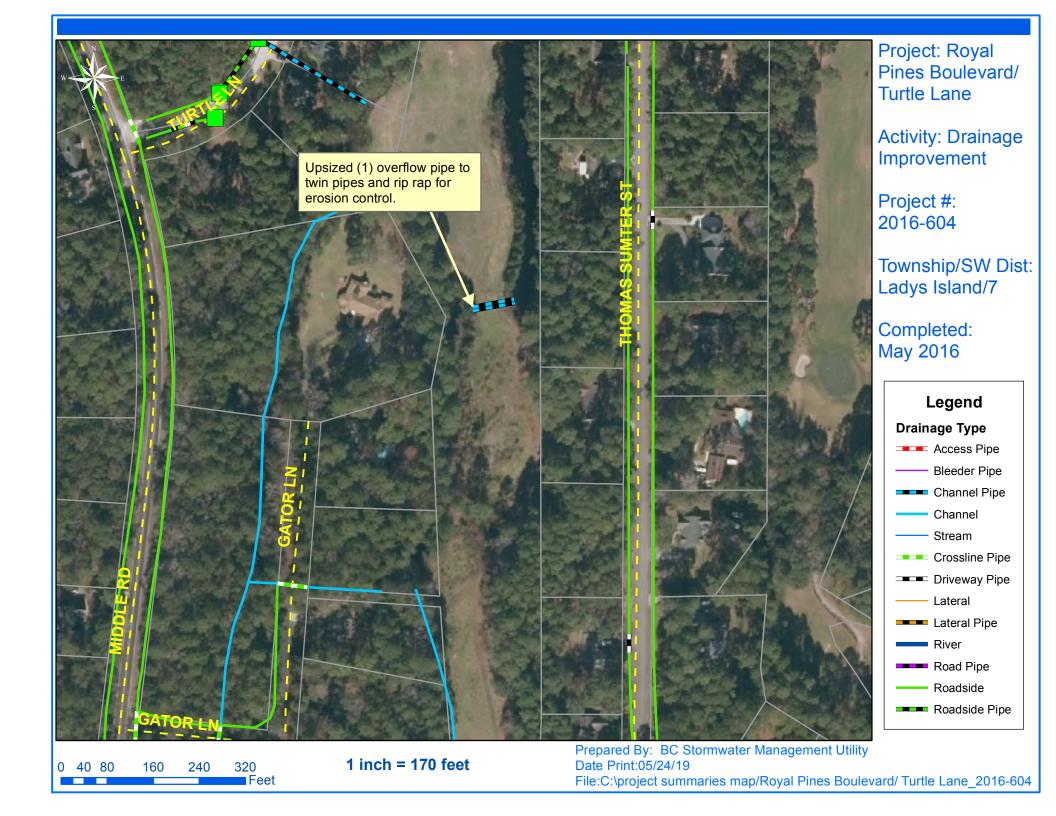

## Stormwater Infrastructure

Project Summary

**Project Summary:** Royal Pines Boulevard/Turtle Lane

**Activity:** Drainage Improvement

## Narrative Description of Project:

**Duration:** 4/13/16 - 5/24/16 Project improved 148 L.F. of drainage system. Upsized (1) overflow pipe to twin pipes and rip rap for

erosion control.

| 2016-604 / Royal Pines Blvd/Turtle Lane | Labor<br>Hours | Labor<br>Cost | Equipment<br>Cost | Material<br>Cost | Contractor<br>Cost | Indirect<br>Labor | Total Cost  |
|-----------------------------------------|----------------|---------------|-------------------|------------------|--------------------|-------------------|-------------|
|                                         |                |               |                   |                  |                    |                   |             |
| CPUPD / Channel Pipe - Upsized          | 70.0           | \$1,429.60    | \$631.76          | \$2,278.46       | \$0.00             | \$919.80          | \$5,259.62  |
| HAUL / Hauling                          | 89.0           | \$2,010.00    | \$631.92          | \$1,699.72       | \$0.00             | \$1,293.68        | \$5,635.32  |
| ONJV / Onsite Job Visit                 | 22.0           | \$730.78      | \$77.88           | \$39.82          | \$0.00             | \$520.46          | \$1,368.94  |
| PP / Project Preparation                | 9.0            | \$192.30      | \$10.62           | \$4.95           | \$0.00             | \$126.36          | \$334.23    |
| RRI / Rip Rap - Installed               | 30.0           | \$658.80      | \$249.28          | \$132.39         | \$0.00             | \$421.20          | \$1,461.67  |
| SC / Sediment Control                   | 10.0           | \$236.95      | \$17.70           | \$52.96          | \$0.00             | \$158.70          | \$466.31    |
| SG / Shoot Grade                        | 12.0           | \$256.40      | \$14.16           | \$13.20          | \$0.00             | \$168.48          | \$452.24    |
| SVCREQ / Service Request                | 4.0            | \$182.40      | \$14.48           | \$3.62           | \$0.00             | \$135.84          | \$336.34    |
| WSDR / Workshelf - Dressed              | 16.0           | \$340.64      | \$43.06           | \$18.48          | \$0.00             | \$221.40          | \$623.58    |
| WSGRB / Workshelf - Grubbed             | 35.0           | \$740.30      | \$234.20          | \$18.15          | \$0.00             | \$482.25          | \$1,474.90  |
| 2016-604 / Royal Pines Blvd/Turtle Lane | 297.5          | \$6,789.92    | \$1,925.06        | \$4,261.76       | \$0.00             | \$4,454.78        | \$17,431.52 |
| Sub Total                               |                |               |                   |                  |                    |                   |             |
| Grand Total                             | 297.5          | \$6,789.92    | \$1.925.06        | \$4,261.76       | \$0.00             | \$4.454.78        | \$17,431.52 |