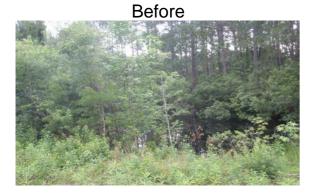

## Narrative Description of Project:

**Duration:** 4/13/16 - 5/24/16 Project improved 148 L.F. of drainage system. Upsized (1) overflow pipe to twin pipes and rip rap for

erosion control.

| 2016-604 / Royal Pines Blvd/Turtle Lane | Labor<br>Hours | Labor<br>Cost | Equipment<br>Cost | Material<br>Cost | Contractor<br>Cost | Indirect<br>Labor | Total Cost  |
|-----------------------------------------|----------------|---------------|-------------------|------------------|--------------------|-------------------|-------------|
|                                         |                |               |                   |                  |                    |                   |             |
| CPUPD / Channel Pipe - Upsized          | 70.0           | \$1,429.60    | \$631.76          | \$2,278.46       | \$0.00             | \$919.80          | \$5,259.62  |
| HAUL / Hauling                          | 89.0           | \$2,010.00    | \$631.92          | \$1,699.72       | \$0.00             | \$1,293.68        | \$5,635.32  |
| ONJV / Onsite Job Visit                 | 22.0           | \$730.78      | \$77.88           | \$39.82          | \$0.00             | \$520.46          | \$1,368.94  |
| PP / Project Preparation                | 9.0            | \$192.30      | \$10.62           | \$4.95           | \$0.00             | \$126.36          | \$334.23    |
| RRI / Rip Rap - Installed               | 30.0           | \$658.80      | \$249.28          | \$132.39         | \$0.00             | \$421.20          | \$1,461.67  |
| SC / Sediment Control                   | 10.0           | \$236.95      | \$17.70           | \$52.96          | \$0.00             | \$158.70          | \$466.31    |
| SG / Shoot Grade                        | 12.0           | \$256.40      | \$14.16           | \$13.20          | \$0.00             | \$168.48          | \$452.24    |
| SVCREQ / Service Request                | 4.0            | \$182.40      | \$14.48           | \$3.62           | \$0.00             | \$135.84          | \$336.34    |
| WSDR / Workshelf - Dressed              | 16.0           | \$340.64      | \$43.06           | \$18.48          | \$0.00             | \$221.40          | \$623.58    |
| WSGRB / Workshelf - Grubbed             | 35.0           | \$740.30      | \$234.20          | \$18.15          | \$0.00             | \$482.25          | \$1,474.90  |
| 2016-604 / Royal Pines Blvd/Turtle Lane | 297.5          | \$6,789.92    | \$1,925.06        | \$4,261.76       | \$0.00             | \$4,454.78        | \$17,431.52 |
| Sub Total                               |                |               |                   |                  |                    |                   |             |
| Grand Total                             | 297.5          | \$6,789.92    | \$1.925.06        | \$4,261.76       | \$0.00             | \$4.454.78        | \$17,431.52 |